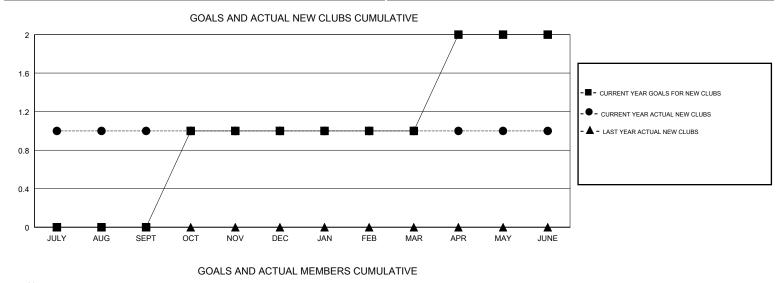

## **CINDY GREGG** GMT:

| GMT: CINDY G  | GREGG         |             | LOCAT         | GMT CA                |                           |                         |                                                    |  |  |
|---------------|---------------|-------------|---------------|-----------------------|---------------------------|-------------------------|----------------------------------------------------|--|--|
|               | Club          | )S          |               | Members               |                           |                         |                                                    |  |  |
|               | RESULTS FOR   | R 2017-2018 |               | RESULTS FOR 2017-2018 |                           |                         |                                                    |  |  |
| QUARTER       | NEW CLUB GOAL | NEW CLUBS   | DROPPED CLUBS | QUARTER               | MEMBER GROWTH NET<br>GOAL | MEMBER GROWTH<br>ACTUAL | DROPPED<br>MEMBERS ACTUAL<br>(including transfers) |  |  |
| JULY/AUG/SEPT | 0             | 1           | 1             | JULY/AUG/SEPT         | -40                       | 155                     | 67                                                 |  |  |
| OCT/NOV/DEC   | 1             | 0           | 1             | OCT/NOV/DEC           | 30                        | 12                      | 33                                                 |  |  |
| JAN/FEB/MAR   | 0             | 0           | 0             | JAN/FEB/MAR           | 5                         | 19                      | 28                                                 |  |  |
| APR/MAY/JUNE  | 1             | 0           | 0             | APR/MAY/JUNE          | 45                        | 34                      | 39                                                 |  |  |