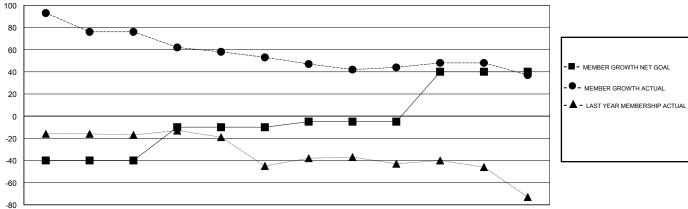

## **CINDY GREGG** GMT:

| GMT: CINDY G  | GREGG         |             | LOCAT         | GMT CA                |                           |                         |                                                    |  |  |
|---------------|---------------|-------------|---------------|-----------------------|---------------------------|-------------------------|----------------------------------------------------|--|--|
|               | Club          | )S          |               | Members               |                           |                         |                                                    |  |  |
|               | RESULTS FOR   | R 2017-2018 |               | RESULTS FOR 2017-2018 |                           |                         |                                                    |  |  |
| QUARTER       | NEW CLUB GOAL | NEW CLUBS   | DROPPED CLUBS | QUARTER               | MEMBER GROWTH NET<br>GOAL | MEMBER GROWTH<br>ACTUAL | DROPPED<br>MEMBERS ACTUAL<br>(including transfers) |  |  |
| JULY/AUG/SEPT | 0             | 1           | 1             | JULY/AUG/SEPT         | -40                       | 155                     | 67                                                 |  |  |
| OCT/NOV/DEC   | 1             | 0           | 1             | OCT/NOV/DEC           | 30                        | 12                      | 33                                                 |  |  |
| JAN/FEB/MAR   | 0             | 0           | 0             | JAN/FEB/MAR           | 5                         | 19                      | 28                                                 |  |  |
| APR/MAY/JUNE  | 1             | 0           | 0             | APR/MAY/JUNE          | 45                        | 34                      | 39                                                 |  |  |